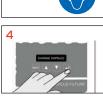

## FOR USE WITH ECOLAB DOSING UNIT

Your Ecolab specialist will adjust the dosing system for your specific cleaning needs.

- 1 Check hygiene plan, product label for detailed use information
- 2 Wear suitable protective clothing when handling the product
- 3 Refill the product compartment when the alarm sounds
- 4 Switch off the dosing system by pressing the enter button
- 5 Remove the empty capsule
- 6 Crush and dispose the empty capsule
- 7 Take a new capsule from the box
- 8 Remove cap from capsule
- 9 Place the capsule with the opening downward in the dosing unit
- 10Switch on the dosing system by pressing the enter button