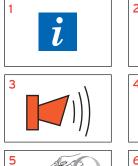

## FOR USE WITH ECOLAB DOSING UNIT

Your Ecolab specialist will adjust the dosing system for your specific cleaning needs.

- 1 Check hygiene plan, product label for detailed use information
- 2 Wear suitable protective clothing when handling the product
- 3 Refill the product compartment when the alarm sounds
- 4 Switch off the dosing system by pressing the enter button
- 5 Remove the empty capsule
- 6 Crush and dispose the empty capsule
- 7 Take a new capsule from the box
- 8 Remove cap from capsule
- 9 Place the capsule with the opening downward in the dosing unit
- 10Switch on the dosing system by pressing the enter button