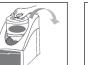

## FOR USE WITH ECOLAB DOSING UNIT

Your Ecolab specialist will adjust the dosing system for your specific cleaning needs.

- 1 Check hygiene plan, product label for detailed use information
- 2 Wear suitable protective clothing when handling the product
- 3 Refill the product compartment when the alarm sounds
- 4 Switch off the dosing system by pressing the enter button
- 5 Remove the empty capsule
- 6 Crush and dispose the empty capsule
- 7 Take a new capsule from the box
- 8 Remove cap from capsule
- 9 Place the capsule with the opening downward in the dosing unit
- 10Switch on the dosing system by pressing the enter button