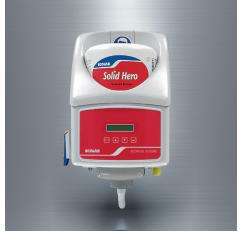

## FOR USE WITH ECOLAB DOSING UNIT

Your Ecolab specialist will adjust the dosing system for your specific cleaning needs.

- 1 Check hygiene plan, product label for detailed use information
- 2 Wear suitable protective clothing when handling the product
- 3 Refill the product compartment when the alarm sounds
- 4 Switch off the dosing system by pressing the enter button
- 5 Remove the empty capsule
- 6 Crush and dispose the empty capsule
- 7 Take a new capsule from the box
- 8 Remove cap from capsule
- 9 Place the capsule with the opening downward in the dosing unit
- 10Switch on the dosing system by pressing the enter button