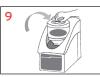

## FOR USE WITH ECOLAB DOSING UNIT

Your Ecolab specialist will adjust the dosing system for your specific cleaning needs.

- 1 Check hygiene plan, product label for detailed use information
- 2 Wear suitable protective clothing when handling the product
- 3 Refill the product compartment when the alarm sounds
- 4 Switch off the dosing system by pressing the enter button
- 5 Remove the empty capsule
- 6 Crush and dispose the empty capsule
- 7 Take a new capsule from the box
- 8 Remove cap from capsule
- 9 Place the capsule with the opening downward in the dosing unit
- 10Switch on the dosing system by pressing the enter button