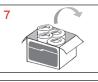

## FOR USE WITH ECOLAB DOSING UNIT

Your Ecolab specialist will adjust the dosing system for your specific cleaning needs.

- 1 Check hygiene plan, product label for detailed use information
- 2 Wear suitable protective clothing when handling the product
- 3 Refill the product compartment when the alarm sounds
- 4 Switch off the dosing system by pressing the enter button
- 5 Remove the empty capsule
- 6 Crush and dispose the empty capsule
- 7 Take a new capsule from the box
- 8 Remove cap from capsule
- 9 Place the capsule with the opening downward in the dosing unit
- 10Switch on the dosing system by pressing the enter button